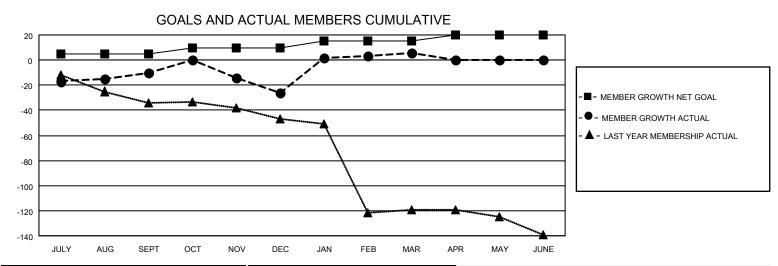

## MONTHLY MEMBERSHIP PROGRESS REPORT

LOCATION OHIO District 13 OH7 Results as of: 3/31/2022

| Clubs RESULTS FOR 2021-2022 |   |   |   | Members RESULTS FOR 2021-2022 |   |    |    |
|-----------------------------|---|---|---|-------------------------------|---|----|----|
|                             |   |   |   |                               |   |    |    |
| JULY/AUG/SEPT               | 1 | 0 | 1 | JULY/AUG/SEPT                 | 5 | 37 | 47 |
| OCT/NOV/DEC                 | 0 | 0 | 1 | OCT/NOV/DEC                   | 5 | 29 | 44 |
| JAN/FEB/MAR                 | 0 | 1 | 1 | JAN/FEB/MAR                   | 5 | 58 | 24 |
| APR/MAY/JUNE                | 0 | 0 | 0 | APR/MAY/JUNE                  | 5 | 0  | 0  |