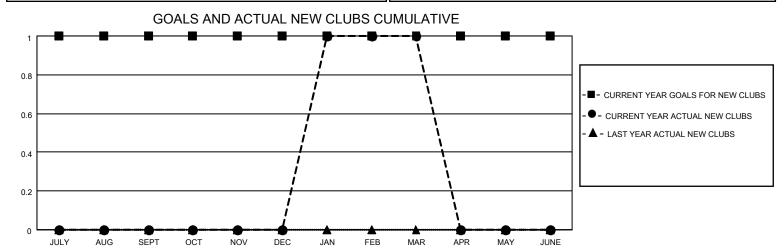

## MONTHLY MEMBERSHIP PROGRESS REPORT

LOCATION OHIO District 13 OH7 Results as of: 3/31/2022

| Clubs RESULTS FOR 2021-2022 |   |   |   | Members RESULTS FOR 2021-2022 |   |    |    |
|-----------------------------|---|---|---|-------------------------------|---|----|----|
|                             |   |   |   |                               |   |    |    |
| JULY/AUG/SEPT               | 1 | 0 | 1 | JULY/AUG/SEPT                 | 5 | 37 | 47 |
| OCT/NOV/DEC                 | 0 | 0 | 1 | OCT/NOV/DEC                   | 5 | 29 | 44 |
| JAN/FEB/MAR                 | 0 | 1 | 1 | JAN/FEB/MAR                   | 5 | 58 | 24 |
| APR/MAY/JUNE                | 0 | 0 | 0 | APR/MAY/JUNE                  | 5 | 0  | 0  |